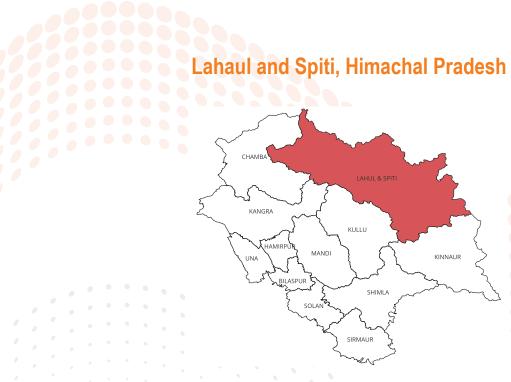

3  | 7.69   | 6.74  | 6.43  | 6.28     | 6.41  |
| • • | Feeling nervous or anxious during past 12 months                                        | 6.12  | 6.15   | 6.13  | 5.89  | 7.88     | 6.12  |
| 00  | Having a difficult time staying focused during past 12 months                           | 13.61 | 15.38  | 13.78 | 10.62 | 14.95    | 11.12 |
| 16  |                                                                                         |       |        |       |       |          |       |
|     |                                                                                         |       |        |       |       |          |       |
| • • |                                                                                         |       |        |       |       |          |       |



|     |                                                                                  | Lah   | naul and S | Spiti          | Hima  | chal Pra | desh  |
|-----|----------------------------------------------------------------------------------|-------|------------|----------------|-------|----------|-------|
| SI. | Indicator                                                                        | Rural | Urban      | Total          | Rural | Urban    | Total |
|     | Food preferences and Choices                                                     |       |            |                |       |          |       |
| 1   | Consumption of fruits 4-6 times or more during past 7 days                       | 45.70 | NA         | 45.70          | 54.28 | 55.59    | 54.44 |
| 2   | Consumptio