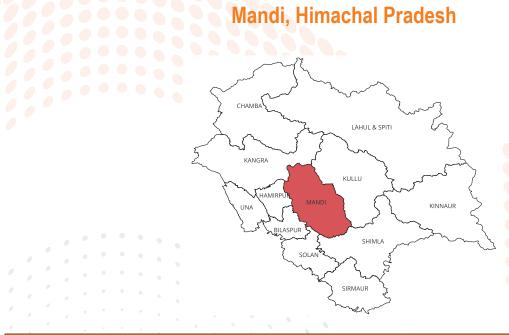

th                                                                           |       |            |       |   |       |          |       |
| 62  | Feeling disappointed, depressed, or hopeless during past 12 months                      | 10.38 | NA         | 10.38 |   | 8.78  | 10.62    | 8.99  |
| 63  | Feeling worried during past 12 months                                                   | 7.28  | NA         | 7.28  |   | 6.43  | 6.28     | 6.41  |
| 64  | Feeling nervous or anxious during past 12 months                                        | 6.62  | NA         | 6.62  |   | 5.89  | 7.88     | 6.12  |
| 65  | Having a difficult time staying focused during past 12 months                           | 10.60 | NA         | 10.60 |   | 10.62 | 14.95    | 11.12 |

## Mandi, Himachal Pradesh



|            |                                                                                                      | Mandi |        |       |   | Hima  | desh  |       |
|------------|------------------------------------------------------------------------------------------------------|-------|--------|-------|---|-------|-------|-------|
| SI.        | Indicator                                                                                            | Rural | Urban  | Total |   | Rural | Urban | Total |
|            | Food preferences and Choices                                                                         |       |        |       |   |       |       |       |
| , <b>1</b> | Consumption of fruits 4-6 times or more during past 7 days