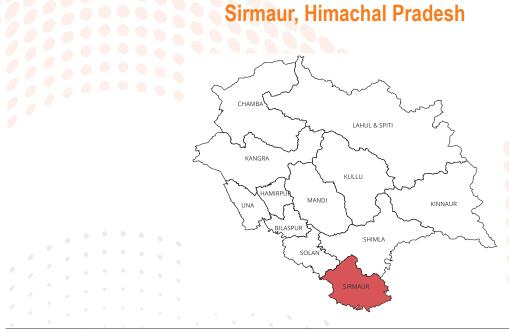

| 6.41  |
| • • | Feeling nervous or anxious during past 12 months                                        | 8.53   | 10.33  | 9.62  | 5.89  | 7.88     | 6.12  |
| 65  | Having a difficult time staying focused during past 12 months                           | 15.12  | 15.11  | 15.11 | 10.62 | 14.95    | 11.12 |
| 22  |                                                                                         |        |        |       |       |          |       |
| • • |                                                                                         |        |        |       |       |          |       |
| • • |                                                                                         |        |        |       |       |          |       |

## Sirmaur, Himachal Pradesh



|     |                                                                                                      |       | Sirmaur |       |   | Hima  | Himachal Prade |       |  |
|-----|------------------------------------------------------------------------------------------------------|-------|---------|-------|---|-------|----------------|-------|--|
| SI. | Indicator                                                                                            | Rural | Urban   | Total |   | Rural | Urban          | Total |  |
|     | Food preferences and Choices                                                                         |       |         |       |   |       |                |       |  |
| ,1  | Consumption of fruits 4-6 times or more during past 7 days