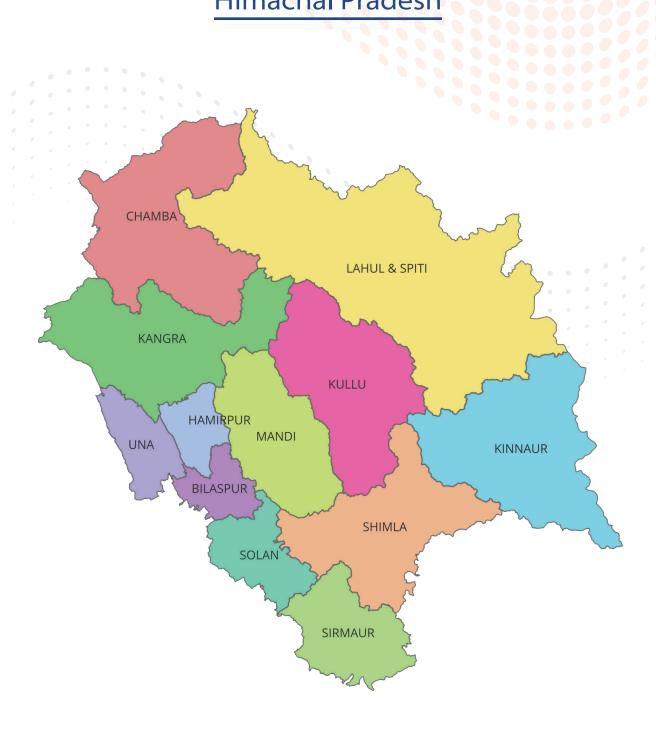

## Fact-Sheet

## Adolescent Health Survey

## Himachal Pradesh









# Fact Sheet Himachal Pradesh

All values are represented in percentage in following tables

|     | Himachal Pradesh                                                                                     |                |                |                |
|-----|------------------------------------------------------------------------------------------------------|----------------|----------------|----------------|
| SL  | Indicator                                                                                            | Rural          | Urban          | Total          |
|     | d preferences and Choices                                                                            |                | 0110411        | r o to.        |
| 1   | Consumption of fruits 4-6 times or more dur