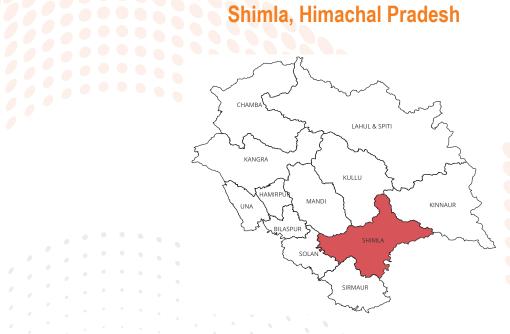

| 20             |                |                |   |                |                |                |
| 20         |                                                                                         |                |                |                |   |                |                |                |
| • • •      |                                                                                         |                |                |                |   |                |                |                |
|            |                                                                                         |                |                |                |   |                |                |                |

## Shimla, Himachal Pradesh



|     |                                                                                                      |       | Shimla |       |   | Hima  | ichal Pra | desh  |
|-----|------------------------------------------------------------------------------------------------------|-------|--------|-------|---|-------|-----------|-------|
| SI. | Indicator                                                                                            | Rural | Urban  | Total |   | Rural | Urban     | Total |
|     | Food preferences and Choices                                                                         |       |        |       |   |       |           |       |
| 1   | Consumption of fruits 4-6 times or more during past 7 days                                           | 54.26 | 55.67