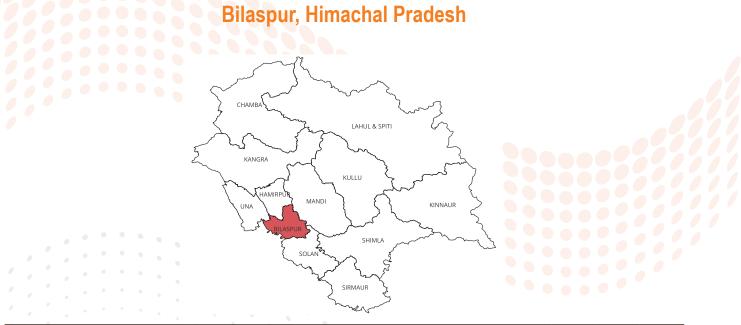

### Bilaspur, Himachal Pradesh

|      |                                                                                                      |       | Bilaspur |       | Himachal Pradesh |       |       |
|------|------------------------------------------------------------------------------------------------------|-------|----------|-------|------------------|-------|-------|
| SI.  | Indicator                                                                                            | Rural | Urban    | Total | Rural            | Urban | Total |
| Foo  | d preferences and Choices                                                                            |       |          |       |                  |       |       |
| 1    | Consumption of fruits 4-6 times or more during past 7 days                                           | 57.43 | 50.00    | 56.86 | 54.28            | 55.59 | 54.44 |
| 2    | Consumption of milk/milk products 4-6 times or more during past 7 days                               | 75.96 | 66.00    | 75.19 | 70.21            | 68.49 | 70.01 |
| 3    | Consumption of egg 4-6 times or more during past 7 days                                              | 21.20 | 14.00    | 20.65 | 26.23            | 18.38 | 25.32 |
| 4    | Consumption of fried food 1-3 times or more during past 7 days                                       | 68.95 | 56.00    | 67.95 | 72.11            | 72.26 | 72.13 |
| 5    | Consumption of soda beverage 1-3 times or more during past 7 days                                    | 48.75 | 54.00    | 49.15 | 57.10            | 54.00 | 56.74 |
| 6    | Consumption of foods with high sugar 1-3 times or more during past 7 days                            | 84.81 | 70.00    | 83.67 | 86.68            | 87.21 | 86.74 |
| 7    | Consumption of foods with high salt and fats 1-3 times or more during past 7 days                    | 76.29 | 70.00    | 75.81 | 78.87            | 78.31 | 78.8  |
| 8    | Read nutrition labels on the packet while buying packaged food                                       | 54.42 | 58.00    | 54.70 | 53.93            | 53.77 | 53.91 |
| 9    | Skipped breakfast during past 30 days                                                                | 28.55 | 42.00    | 29.58 | 23.12            | 23.74 | 23.19 |
| 10   | Skipped lunch during past 30 days                                                                    | 34.89 | 26.00    | 34.21 | 31.18            | 26.14 | 30.60 |
| Phys | sical Activity                                                                                       |       |          |       |                  |       |       |
| 11   | Engaged in mild exercise 3-7 days during past 7 days                                                 | 66.11 | 70.00    | 66.41 | 59.00            | 59.13 | 59.01 |
| 12   | Engaged in moderate exercise 3-7 days during past 7 days                                             | 64.44 | 68.00    | 64.71 | 58.74            | 61.87 | 59.1  |
| 13   | Engaged in strenuous exercise 3-7 days during past 7 days                                            | 61.77 | 56.00    | 61.33 | 56.89            | 57.08 | 56.91 |
| 14   | Spent time on reading, and doing academic work, including tuitions for 3 hour or more in past 7 days | 50.92 | 44.00    | 50.39 | 45.87            | 49.43 | 46.28 |
|      | Personal Hygiene                                                                                     |       |          |       |                  |       |       |
| 15   | Washing hand after using restroom                                                                    | 93.99 | 90.00    | 93.68 | 96.37            | 97.03 | 96.44 |
| 16   | Washing hand before eating food                                                                      | 95.66 | 90.00    | 95.22 | 96.62            | 97.03 | 96.67 |
| 17   | Washing hand before handling food                                                                    | 93.32 | 92.00    | 93.22 | 93.93            | 95.78 | 94.14 |
| 18   | School having separate toilets or latrines for boys and girls                                        | 98.35 | 91.30    | 97.80 | 97.72            | 83.21 | 96.07 |
| 19   | School having cleaned toilets or latrines                                                            | 86.76 | 93.48    | 87.29 | 88.64            | 73.63 | 86.93 |
| 20   | School having running water in toilets or latrines                                                   | 79.96 | 80.43    | 80.00 | 82.15            | 82.71 | 82.21 |
| 21   | School having handwashing area available inside toilets or latrines                                  | 89.52 | 82.61    | 88.98 | 93.54            | 93.91 | 93.58 |
| 22   | Cleaning of dustbin every day in school                                                              | 89.32 | 92.00    | 89.52 | 90.91            | 83.45 | 90.04 |
|      | Digital Device Use                                                                                   |       |          |       |                  |       |       |
| 23   | Spending time on digital devices for more than 8 hour per day in last 7 days                         | 3.01  | 8.00     | 3.39  | 2.00             | 1.83  | 1.98  |
| 24   | Having a mobile phone that they use on regular basis                                                 | 76.13 | 56.00    | 74.58 | 74.52            | 63.58 | 73.25 |
| 25   | Bullied someone online in past 12 months                                                             | 11.52 | 14.00    | 11.71 | 9.27             | 12.44 | 9.64  |
| 26   | Bullied by someone online in past 12 months                                                          | 9.18  | 16.00    | 9.71  | 7.48             | 10.96 | 7.88  |