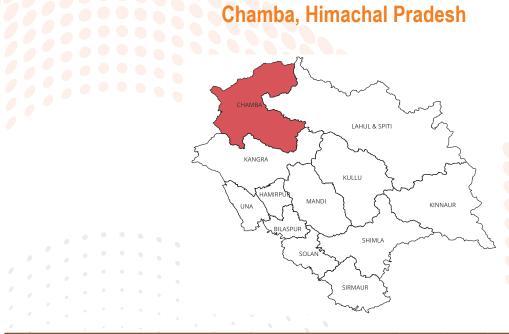

## Chamba, Himachal Pradesh

|     |                                                                                                      |       | Chamba |       | Hima      | desh  |       |
|-----|------------------------------------------------------------------------------------------------------|-------|--------|-------|-----------|-------|-------|
| SI. | Indicator                                                                                            | Rural | Urban  | Total | Rural     | Urban | Total |
|     | Food preferences and Choices                                                                         |       |        |       |           |       |       |
| .1  | Consumption of fruits 4-6 times or more during past 7 days                                           | 53.96 | 68.25  | 55.34 | 54.28     | 55.59 | 54.44 |
| 2   | Consumption of milk/milk products 4-6 times or more during past 7 days                               | 67.28 | 57.14  | 66.31 | 70.21     | 68.49 | 70.01 |
| 3   | Consumption of egg 4-6 times or more during past 7 days                                              | 38.11 | 33.33  | 37.65 | 26.23     | 18.38 | 25.32 |
| 4   | Consumption of fried food 1-3 times or more during past 7 days                                       | 80.78 | 77.78  | 80.49 | • 72.11 • | 72.26 | 72.13 |
| 5   | Consumption of soda beverage 1-3 times or more during past 7 days                                    | 64.59 | 60.32  | 64.18 | 57.10     | 54.0  | 56.74 |
| 6   | Consumption of foods with high sugar 1-3 times or more during past 7 days                            | 89.88 | 90.48  | 89.94 | 86.68     | 87.21 | 86.74 |
| 7   | Consumption of foods with high salt and fats 1-3 times or more during past 7 days                    | 83.31 | 80.95  | 83.08 | 78.87     | 78.31 | 78.8  |
| 8   | Read nutrition labels on the packet while buying packaged food                                       | 57.67 | 58.73  | 57.77 | 53.93     | 53.77 | 53.91 |
| 9   | Skipped breakfast during past 30 days                                                                | 14.67 | 17.46  | 14.94 | 23.12     | 23.74 | 23.19 |
| 10  | Skipped lunch during past 30 days                                                                    | 32.04 | 30.16  | 31.86 | 31.18     | 26.14 | 30.60 |
|     | Physical Activity                                                                                    |       |        |       |           |       |       |
| 11  | Engaged in mild exercise 3-7 days during past 7 days                                                 | 49.41 | 50.79  | 49.54 | 59.00     | 59.13 | 59.01 |
| 12  | Engaged in moderate exercise 3-7 days during past 7 days                                             | 48.90 | 58.73  | 49.85 | 58.74     | 61.87 | 59.10 |
| 13  | Engaged in strenuous exercise 3-7 days during past 7 days                                            | 50.08 | 66.67  | 51.68 | 56.89     | 57.08 | 56.91 |
| 14  | Spent time on reading, and doing academic work, including tuitions for 3 hour or more in past 7 days | 47.05 | 44.44  | 46.80 | 45.87     | 49.43 | 46.28 |
|     | Personal Hygiene                                                                                     |       |        |       |           |       |       |
| 15  | Washing hand after using restroom                                                                    | 96.12 | 98.41  | 96.34 | 96.37     | 97.03 | 96.44 |
| 16  | Washing hand before eating food                                                                      | 97.81 | 100.00 | 98.02 | 96.62     | 97.03 | 96.67 |
| 17  | Washing hand before handling food                                                                    | 97.13 | 100.00 | 97.41 | 93.93     | 95.78 | 94.14 |
| 18  | School having separate toilets or latrines for boys and girls                                        | 98.57 | 98.36  | 98.55 | 97.72     | 83.21 | 96.07 |
| 19  | School having cleaned toilets or latrines                                                            | 95.53 | 85.25  | 94.52 | 88.64     | 73.63 | 86.93 |
| 20  | School having running water in toilets or latrines                                                   | 87.48 | 83.61  | 87.10 | 82.15     | 82.71 | 82.21 |
| 21  | School having handwashing area available inside toilets or latrines                                  | 97.14 | 100.00 | 97.42 | 93.54     | 93.91 | 93.58 |
| 22  | Cleaning of dustbin every day in school                                                              | 97.98 | 82.54  | 96.49 | 90.91     | 83.45 | 90.04 |
|     | Digital Device Use                                                                                   |       |        |       |           |       |       |
| 23  | Spending time on digital devices for more than 8 hour per day in last 7 days                         | 0.51  | 1.59   | 0.61  | 2.00      | 1.83  | 1.98  |
| 24  | Having a mobile phone that they use on regular basis                                                 | 84.49 | 66.67  | 82.77 | 74.52     | 63.58 | 73.25 |
| 25  | Bullied someone online in past 12 months                                                             | 6.07  | 11.11  | 6.55  | 9.27      | 12.44 | 9.64  |
| 26  | Bullied by someone online in past 12 months                                                          | 4.72  | 6.35   | 4.88  | 7.48      | 10.96 | 7.88  |